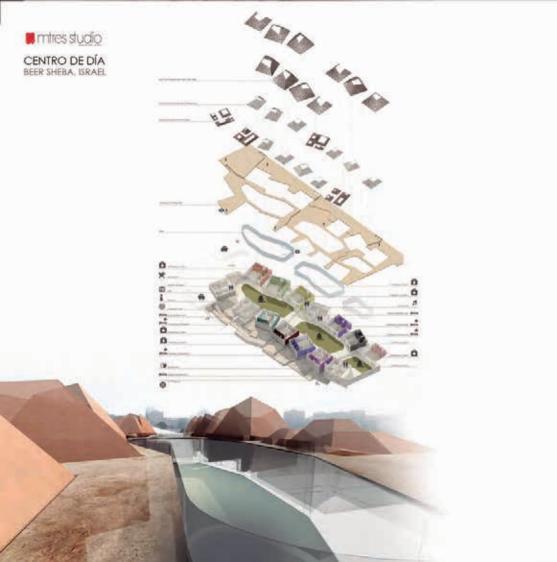

#### EXPERIENCE

- Mitres Studio, Architect Founder, Executive Director, (2010 Present ) Mtres Training Studio, Architecture, Design and Architecture Workshops September 2010
- Preliminary study of the sports campus The Cluster , Valdepeñas, Spain . - Competition , Restructuring the port of Vibo Marina , Vibo Valentia , Italy , **3rd Prize**
- Competition . Day Care Centre in Beer Sheva . Israel.
- Competition , Green House Market, Alcobendas , Madrid, Spain .
- Previous studies in Street Houses 120 Nieremberg, Madrid, Spain.
- Detached House in Guadalajara, Madrid. Under construction.
- Previous studies 8 luxury apartments in Calle Recoletos , Madrid.

#### PROJECTS

- Mtres Studio. Founder Architect (2011-present)
- CREPES&WAFFLES Restaurant Remodelling in calle Fuencarral 105, Madrid,14
- Detached House in Villalbilla, Madrid, Under-Construction.13
- Preliminary Studies for Sport Campus at Las Agrupadas, Valdepeñas, Spain, 11
- Competition. Urban planning, Movement on Main.Syracuse, New York, USA.12
- Competition, Redevelopment Port of Vibo Marina, Vibo Valentia, Italy, 3rd Prize, 12.
- Competition, Day Care Centre in Beer Sheva, Israel, 13
- Competition, Green House Market, Alcobendas, Madrid, Spain, 13
   Preliminary studies for 120 Houses in Calle Nieremberg, Madrid, Spain, 13
- Freinnindry studies for 120 Houses in Calle Nieremberg, Madna, Spain, 13
- Competition, EUROPAN 12- Assen, Netherlands. Special Mention .13
   4 Luxury Detached houses in calle Sextante. Arayaca, Madrid, Spain13.
- 4 Dwarf Derached houses in Calle sexicitie, Aravaca, Madrid, Spaint 3, Competition, Collective Housings in Valdebebas, Madrid, 37 Dwellings,1st Prize,13, Richard Rogers Partnership (08-11)