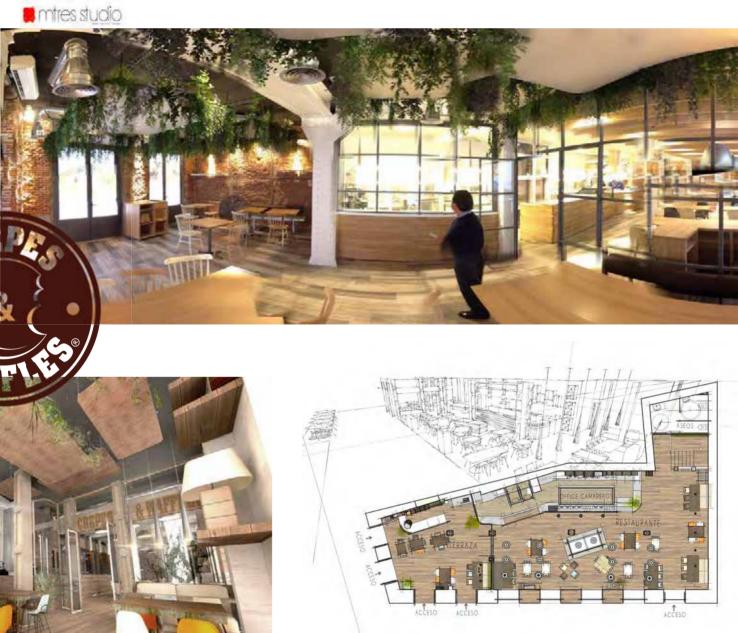

# CREPES & WAFFLES RESTAURANT C/FUENCARRAL 105 MADRID

Final work image

10 Ara Vicente N Vicente Mol mtres s Av Oso

1

Ac.

Design image

Construction image

INDIVIDUAL HOUSING PROJECTS More than 1,500 single housing in Spair